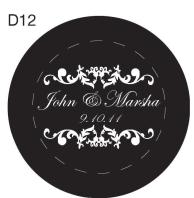

## Add that glowing personal touch with Custom Gobo designs

Edwardian Script ITC & Trajan Pro

Trajan Pro & Scriptina

BickhamScript Fancy2/BickhamScript & Garamond Pro

Baroque Script & Montery BT

Lucida Calligraphy

Trajan Pro

Trajan Pro

Please note the designs shown are displayed as steel cut gobos and can be ordered as glass as well.

F1: Adobe Garamond Pro ABCDEFGHIJKLMNOPQRSTUVWXYZ abcdefghijklmnopqrstuvwxyz 1234567890 &